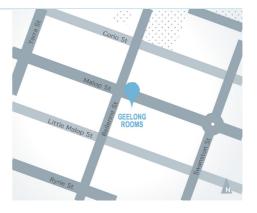

### Geelong

200 Malop Street, Geelong VIC 3220

CAR: Mr Smith's Geelong rooms are located within the Lexen office building on the corner of Malop and Bellerine Streets. The rooms are located on the ground floor. Enter through the building's main entrance off Malop Street and Mr Smith's rooms are immediately to your left.

PARKING: 2-hour street parking.

MELWAYS REF: 401 K5