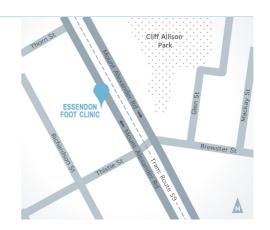

#### Essendon

961 Mt. Alexander Road, Essendon VIC 3040

CAR: Mr Smith's rooms are situated at the Essendon Foot Clinic. The clinic is located on the left hand side of Mt. Alexander Road as you travel away from the city, between Thistle and Thorn Streets.

PARKING: Unrestricted street parking and on site car park.

TRAM: Route 59 tram. Stop 43-Thistle St/ Mt. Alexander Rd (Essendon).

**MELWAYS REF: 28 F2** 