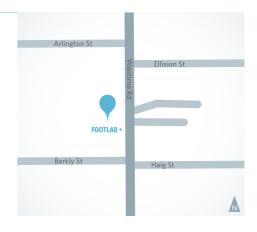

#### Ringwood

36 Wantirna Road Ringwood VIC 3134

CAR: Mr Smith consults at Footlab+. The centre is located on Wantirna Road, just south of Eastland Shopping Centre. The clinic is conveniently located close to Eastlink and the Maroondah Highway.

PARKING: On site car park.

MELWAYS REF: 49 G11